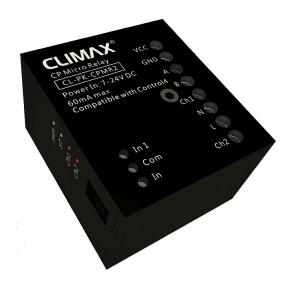

## **CP Micro Relay**

CL-PK-CPMR2

Version: 1.0.3

- Compatible with Control4 home automation system
- Of Compatible with capacitive, inductive and resistive loads
- Suitable for 2 gang wall-mount keypads
- Light and easy to handle

This module must be connected to Control4 smart home system via "RS-232 GatewayPro". However, considering standalone functionality of this product, it can operate independently if it does not receive data in C-bus network. This product is designed to be compatible with different load types including capacitive, inductive and resistive loads.

## CP Micro Relay

| Pro                      | duct Specifica      | tion   | Version: 1.0.3                                                |                                                                    |
|--------------------------|---------------------|--------|---------------------------------------------------------------|--------------------------------------------------------------------|
| Tech                     | nical Specification |        |                                                               |                                                                    |
| Input Voltage            |                     |        | 7V-24V DC (24V DC is recommended)                             |                                                                    |
| Input Current            |                     |        | 60mA (for 24V DC)                                             |                                                                    |
| I/O Connections          |                     |        | C-Bus                                                         | 4 X rising-cage 5mm screw terminals                                |
|                          |                     |        | Control<br>Input                                              | 2 X digital dry contact input                                      |
|                          |                     |        | Output                                                        | 2 X relay channel-3A per Channel (rising-cage 5mm screw terminals) |
| Dime                     | ensions             |        |                                                               |                                                                    |
|                          |                     | Length | 49.8 mm                                                       |                                                                    |
| Net                      |                     | Width  | 43.8 mm                                                       |                                                                    |
|                          |                     | Height | 29.3 mm                                                       |                                                                    |
|                          |                     | Length | 134.0 mm                                                      |                                                                    |
| Packaged Width<br>Height |                     | Width  | 107.0 mm                                                      |                                                                    |
|                          |                     | Height | 40.0 mm                                                       |                                                                    |
| Envi                     | ronmental           |        |                                                               |                                                                    |
| •                        | Operational         |        | 32° F - 95° F (0° C - 35° C) All load ratings are based on an |                                                                    |
| ture                     |                     |        |                                                               |                                                                    |
| Temperature              |                     |        | ambient temperature of 25° C.                                 |                                                                    |
| Tei                      | Storage             |        | 14° F – 140° F (-10° C –60° C)                                |                                                                    |
| Humidity                 | Operational         |        | 5% to 80% non-condensing                                      |                                                                    |
|                          | Storage             |        | 5% to 95% non-condensing                                      |                                                                    |
| Misc                     | cellaneous          |        |                                                               |                                                                    |
| Housing                  |                     |        | Poly(methyl methacrylate)                                     |                                                                    |
|                          | Color               |        | Black                                                         |                                                                    |
| Mou                      | ınting              |        |                                                               |                                                                    |
| CL-PK-CPMR2              |                     |        | Installed in a junction box                                   |                                                                    |
| CL-PK-CPMR2-S            |                     |        | Screw mounting                                                |                                                                    |
| Weight                   |                     |        |                                                               |                                                                    |